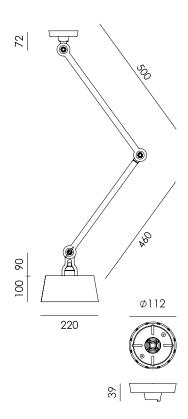

Type Ceiling lamp

Environment Indoor

Material Steel & aluminum

Wingnut Solid Brass included

Cord length 10 mm

Weight 2,1 kg

Voltage 220-240 V
Max Watt 60 Watt
Socket E27
IP 20

Lightsource not included

Packaging

Weight 4,3 kg
Length 75 cm
Width 47 cm
Height 25 cm