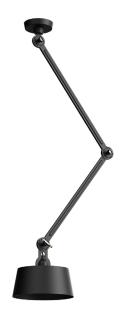

## BOLT ceiling 2 arm upperfit

Design by Anton de Groof, 2016

Starting point for the products of Tonone is the passion for traditional mechanics. The first product line that resulted from this fascination is the lamp series 'Bolt'. Key element in this industrial series is the joint construction that can be adjusted with a wingnut-shaped tool. Besides being a functional tool, this wingnut is integrated in the design of the lamp itself as a distinctive visual element. The Bolt collection is available in 29 different models and in 11 colors.