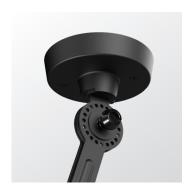

## BOLT ceiling 2 arm upperfit

Design by Anton de Groof, 2016

Starting point for the products of Tonone is the passion for traditional mechanics. The first product line that resulted from this fascination is the lamp series 'Bolt'. Key element in this industrial series is the joint construction that can be adjusted with a wingnut-shaped tool. Besides being a functional tool, this wingnut is integrated in the design of the lamp itself as a distinctive visual element. The Bolt collection is available in 29 different models and in 11 colors.

Type Ceiling lamp

Environment Indoor

Material Steel & aluminum

Wingnut Solid Brass included

Cord length 10 mm

Weight 2,1 kg

Voltage 220-240 V
Max Watt 60 Watt
Socket E27
IP 20

Lightsource not included