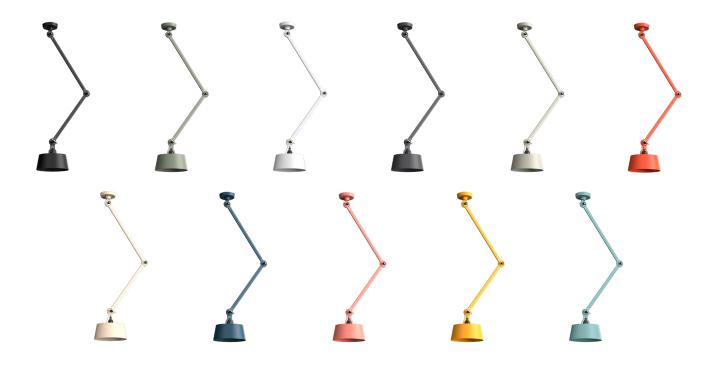

## BOLT ceiling 2 arm upperfit

Design by Anton de Groof, 2016

Starting point for the products of Tonone is the passion for traditional mechanics. The first product line that resulted from this fascination is the lamp series 'Bolt'. Key element in this industrial series is the joint construction that can be adjusted with a wingnut-shaped tool. Besides being a functional tool, this wingnut is integrated in the design of the lamp itself as a distinctive visual element. The Bolt collection is available in 29 different models and in 11 colors.

## Article number

| smokey black    | 1328 |
|-----------------|------|
| flux green      | 1329 |
| pure white      | 1331 |
| midnight grey   | 1335 |
| ash grey        | 1334 |
| striking orange | 1332 |
| lightning white | 1330 |
| thunder blue    | 1333 |
| daybreak rose   | 1491 |
| sunny yellow    | 1449 |
| ice blue        | 1642 |